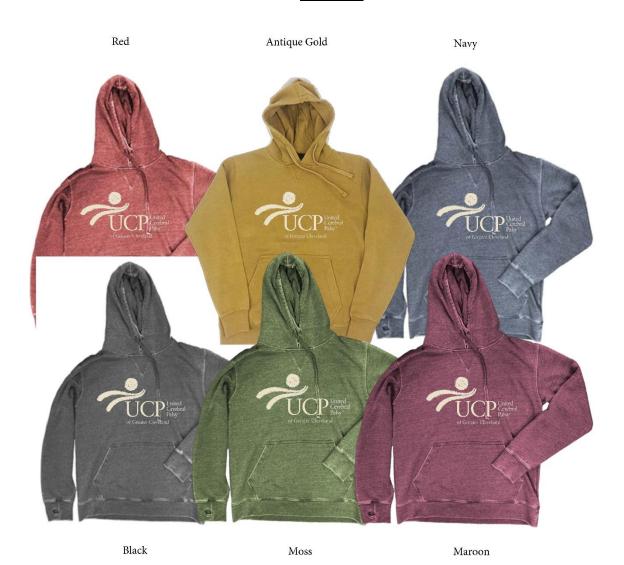

# **Hoodies**

#### A few details to note:

- The hoodies are \$30 each, the crewnecks are \$25 each, and the long sleeve t-shirts are \$20 each.
- All the hoodies and crewneck sweatshirts are 60% cotton/ 40% polyester and are very soft to the touch because of the vintage wash process. They also include thumb holes on sleeves!
  Please allow for slight variation and fading/pilling. To avoid pilling, wash the sweatshirt inside out.
- The long sleeve shirts are the Comfort Colors brand (the same brand that we gave out during Employee Appreciation Week in 2020). They are made of 6.1-oz, preshrunk 100% ringspun cotton. Fabric is soft washed and garment dyed for added softness.
- Sweatshirts and shirts will NOT be shipped. You must be able to pick up from UCP of Greater Cleveland's Wolstein Center. We will alert you once the order is in.