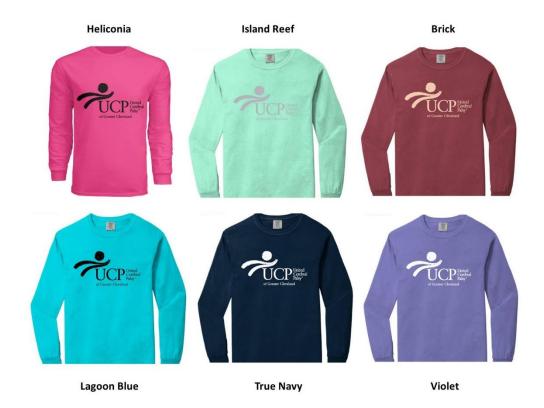

## **Long Sleeve Shirts**

#### A few details to note:

- The hoodies are \$30 each, the crewnecks are \$25 each, and the long sleeve t-shirts are \$20 each.
- All the hoodies and crewneck sweatshirts are 60% cotton/ 40% polyester and are very soft to the touch because of the vintage wash process. They also include thumb holes on sleeves!
  Please allow for slight variation and fading/pilling. To avoid pilling, wash the sweatshirt inside out.
- The long sleeve shirts are the Comfort Colors brand (the same brand that we gave out during Employee Appreciation Week in 2020). They are made of 6.1-oz, preshrunk 100% ringspun cotton. Fabric is soft washed and garment dyed for added softness.
- Sweatshirts and shirts will NOT be shipped. You must be able to pick up from UCP of Greater Cleveland's Wolstein Center. We will alert you once the order is in.