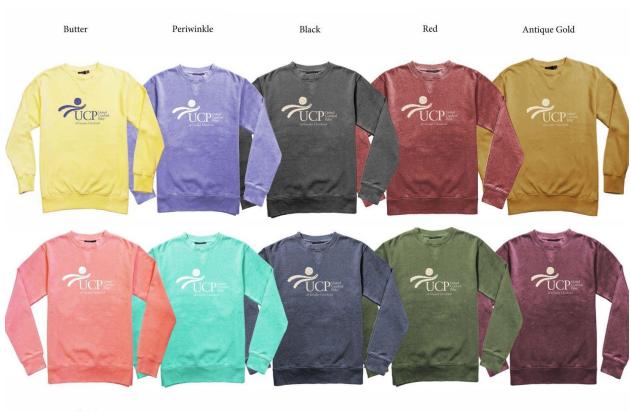

## **Crewneck Sweatshirts**

Coral Mint Navy Moss Maroon

#### A few details to note:

- The hoodies are \$30 each, the crewnecks are \$25 each, and the long sleeve t-shirts are \$20 each.
- All the hoodies and crewneck sweatshirts are 60% cotton/ 40% polyester and are very soft to the touch because of the vintage wash process. They also include thumb holes on sleeves!
  Please allow for slight variation and fading/pilling. To avoid pilling, wash the sweatshirt inside out.
- The long sleeve shirts are the Comfort Colors brand (the same brand that we gave out during Employee Appreciation Week in 2020). They are made of 6.1-oz, preshrunk 100% ringspun cotton. Fabric is soft washed and garment dyed for added softness.
- Sweatshirts and shirts will NOT be shipped. You must be able to pick up from UCP of Greater Cleveland's Wolstein Center. We will alert you once the order is in.