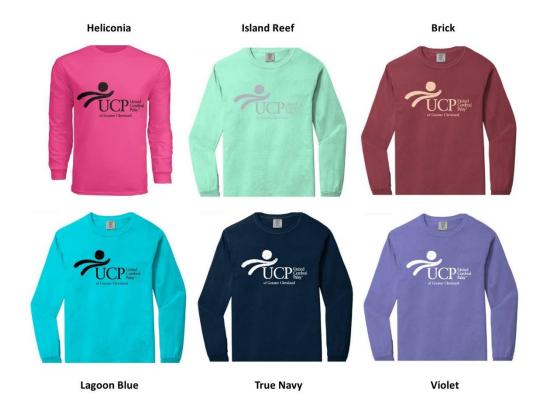

## **Long Sleeve Shirts**

#### A few details to note:

- The hoodies are \$30 each, the crewnecks are \$25 each, and the long sleeve t-shirts are \$20 each. We will ONLY be placing an order for what is purchased (we unfortunately will not order any extras), so make sure you don't miss out!
- All the hoodies and crewneck sweatshirts are 60% cotton/ 40% polyester and are very soft to
  the touch because of the vintage wash process. They also include thumb holes on sleeves!
  Please allow for slight variation and fading/pilling. To avoid pilling, wash the sweatshirt inside
  out.
- The long sleeve shirts are the Comfort Colors brand (the same brand that we gave out during Employee Appreciation Week in 2020). They are made of 6.1-oz, preshrunk 100% ringspun cotton. Fabric is soft washed and garment dyed for added softness.
- Sweatshirts and shirts will NOT be shipped. You must be able to pick up from UCP of Greater Cleveland's Wolstein Center. We will alert you once the order is in.