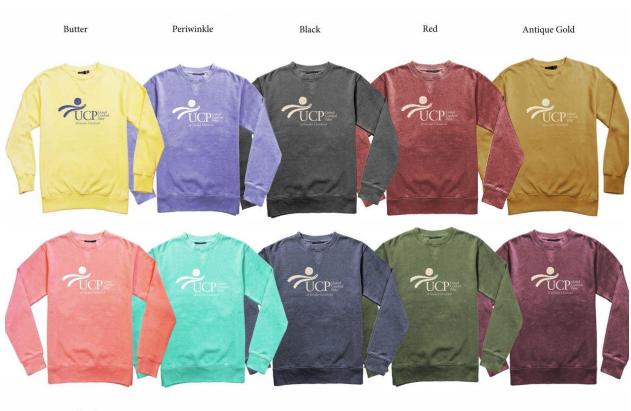

## **Crewneck Sweatshirts**

Coral Mint Navy Moss Maroon

#### A few details to note:

- The hoodies are \$30 each, the crewnecks are \$25 each, and the long sleeve t-shirts are \$20 each. We will ONLY be placing an order for what is purchased (we unfortunately will not order any extras), so make sure you don't miss out!
- All the hoodies and crewneck sweatshirts are 60% cotton/ 40% polyester and are very soft to
  the touch because of the vintage wash process. They also include thumb holes on sleeves!
  Please allow for slight variation and fading/pilling. To avoid pilling, wash the sweatshirt inside
  out.
- The long sleeve shirts are the Comfort Colors brand (the same brand that we gave out during Employee Appreciation Week in 2020). They are made of 6.1-oz, preshrunk 100% ringspun cotton. Fabric is soft washed and garment dyed for added softness.
- Sweatshirts and shirts will NOT be shipped. You must be able to pick up from UCP of Greater Cleveland's Wolstein Center. We will alert you once the order is in.