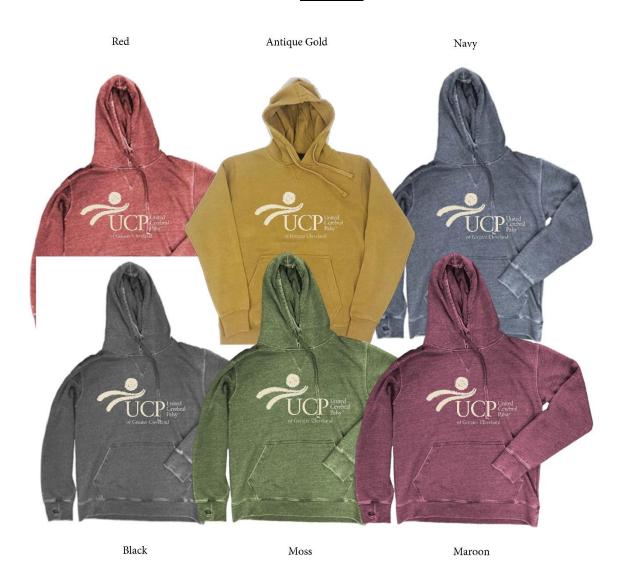

# **Hoodies**

#### A few details to note:

- The hoodies are \$30 each, the crewnecks are \$25 each, and the long sleeve t-shirts are \$20 each. We will ONLY be placing an order for what is purchased (we unfortunately will not order any extras), so make sure you don't miss out!
- All the hoodies and crewneck sweatshirts are 60% cotton/ 40% polyester and are very soft to
  the touch because of the vintage wash process. They also include thumb holes on sleeves!
  Please allow for slight variation and fading/pilling. To avoid pilling, wash the sweatshirt inside
  out.
- The long sleeve shirts are the Comfort Colors brand (the same brand that we gave out during Employee Appreciation Week in 2020). They are made of 6.1-oz, preshrunk 100% ringspun cotton. Fabric is soft washed and garment dyed for added softness.
- Sweatshirts and shirts will NOT be shipped. You must be able to pick up from UCP of Greater Cleveland's Wolstein Center. We will alert you once the order is in.